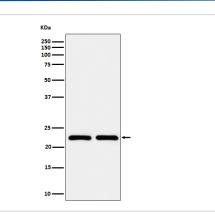

### Images

Western blot analysis of RAB22A expression in (1) MCF-7 cell lysate; (2) BxPC-3 cell lysate.