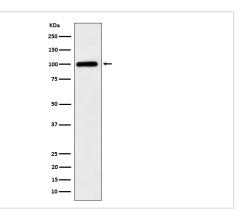

### Images

Western blot analysis of Desmocollin 1 expression in A375 cell lysate.