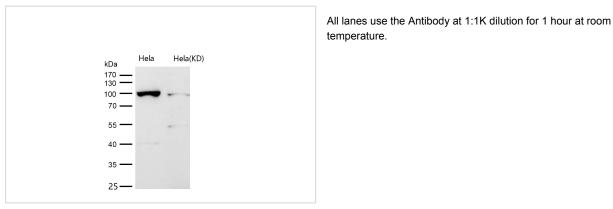

|
| Other Names           | CDHF1; DG2/DG3; DSC1;                                                                              |
| Accession No.         | Q08554                                                                                             |
| Calculated MW         | 100kDa                                                                                             |
| Formulation           | Rabbit IgG in phosphate buffered saline , pH 7.4, 150mM NaCl, 0.02% sodium azide and 50% glycerol. |
| Storage               | Store at -20°C for long term preservation (recommended). Store at 4°C for short term use.          |

# Application Details

WB 1:500~1:2000

### Images



Western blot analysis of Desmocollin 1 expression in A375 cell lysate.



### Background

Desmocollin 1 is a component of intercellular desmosome junctions. It is involved in the interaction of plaque proteins and intermediate filaments mediating cell-cell adhesion.

Note: This product is for in vitro research use only