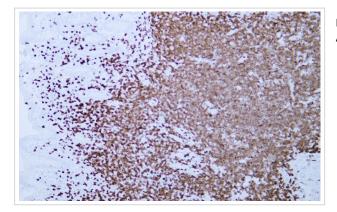

## Images

Human appendix tissue was stained with Anti-CD3 (ABT295) Antibody

Note: This product is for in vitro research use only