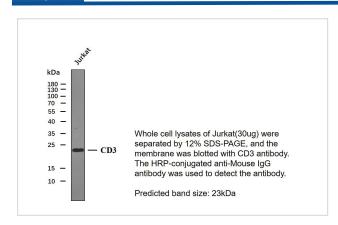

## Images

Western blot analysis of CD3Antibody at 1:1000 dilution.

Immunohistochemical analysis of paraffin-embedded Spleen-high magnification.

Note: This product is for in vitro research use only