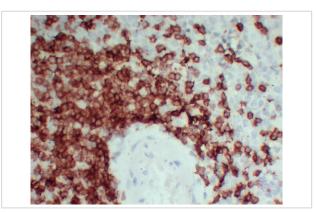

## Images

Western blot analysis of CD3Antibody at 1:1000 dilution.

Immunohistochemical analysis of paraffin-embedded Spleen-high magnification.

Note: This product is for in vitro research use only