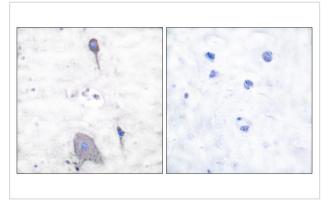

## **Images**

Western blot analysis of lysates from HepG2 cells, using Sirp alpha1 Antibody.

Immunohistochemistry analysis of paraffin-embedded human brain tissue, using Sirp alpha1 Antibody.

Note: This product is for in vitro research use only