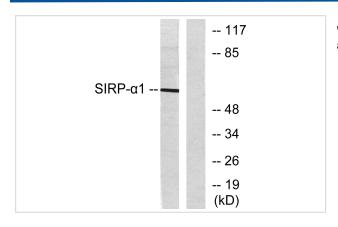

## **Images**

Western blot analysis of lysates from HepG2 cells, using Sirp alpha1 Antibody.

Immunohistochemistry analysis of paraffin-embedded human brain tissue, using Sirp alpha1 Antibody.

Note: This product is for in vitro research use only