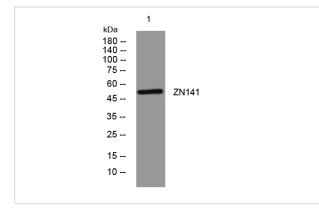

## Images

Western blot analysis of lysates from DU145 cells, primary antibody was diluted at 1:1000, 4° over night

Note: This product is for in vitro research use only