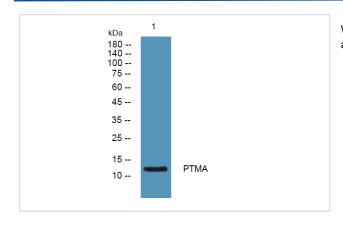

## **Images**

Western blot analysis of lysates from Jarkat cells, primary antibody was diluted at 1:1000, 4° over night

Note: This product is for in vitro research use only