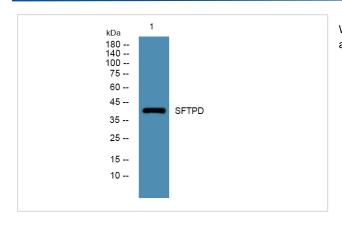

## **Images**

Western blot analysis of lysates from Jarkat cells, primary antibody was diluted at 1:1000, 4° over night

Note: This product is for in vitro research use only