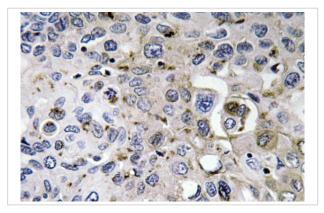

## Images

Western Blot analysis of various cells using PDGF-A Polyclonal Antibody

Immunohistochemistry analysis of PDGF-A antibody in paraffin-embedded human lung carcinoma tissue.

Note: This product is for in vitro research use only