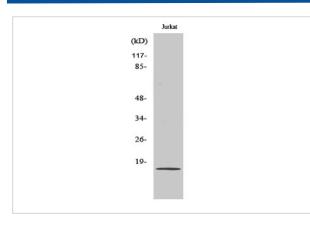

## Images

Western Blot analysis of various cells using PDGF-A Polyclonal Antibody

Immunohistochemistry analysis of PDGF-A antibody in paraffin-embedded human lung carcinoma tissue.

Note: This product is for in vitro research use only