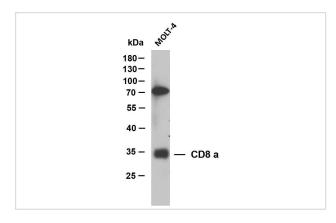

## Images

Whole cell lysates were separated by 10% SDS-PAGE, and the membrane was blotted with anti-CD8 a(ABT155) antibody.

Human burkitt lymphoma tissue was stained with Anti-CD8 (ABT155) Antibody

Human lymphoma tissue was stained with Anti-CD8 (ABT155) Antibody