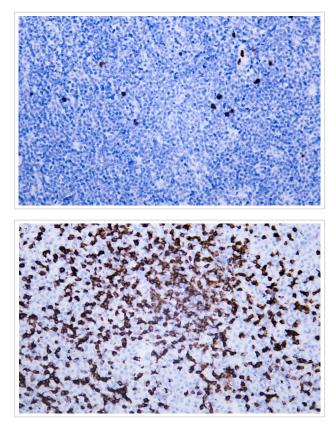

## Images

Whole cell lysates were separated by 10% SDS-PAGE, and the membrane was blotted with anti-CD8 a(ABT155) antibody.

Human burkitt lymphoma tissue was stained with Anti-CD8 (ABT155) Antibody

Human lymphoma tissue was stained with Anti-CD8 (ABT155) Antibody