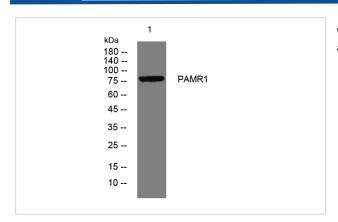

## **Images**

Western blot analysis of lysates from HpeG2 cells, primary antibody was diluted at 1:1000, 4°over night

Note: This product is for in vitro research use only