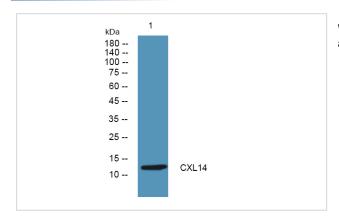

## Images

Western blot analysis of lysates from DU145 cells, primary antibody was diluted at 1:1000, 4° over night

Note: This product is for in vitro research use only