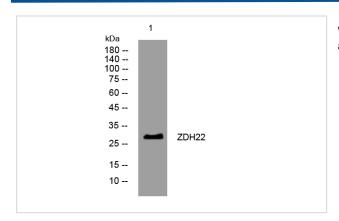

## **Images**

Western blot analysis of lysates from MDA-MB cells, primary antibody was diluted at 1:1000, 4° over night

Note: This product is for in vitro research use only