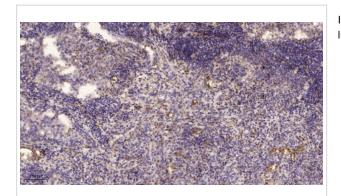

## Images

Western blot analysis of lysates from KB cells, primary antibody was diluted at 1:1000, 4° over night

Immunohistochemical analysis of paraffin-embedded human lung cancer.

Note: This product is for in vitro research use only