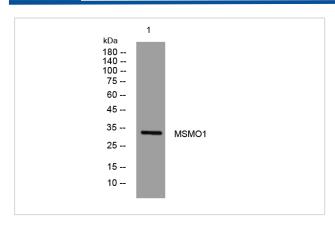

## Images

Western blot analysis of lysates from KB cells, primary antibody was diluted at 1:1000, 4° over night

Immunohistochemical analysis of paraffin-embedded human lung cancer.

Note: This product is for in vitro research use only