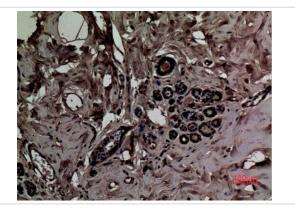

## Application Details

WB 1:500 - 1:2000. IHC-p: 1:100-300 ELISA: 1:40000. IF 1:50-200

Immunohistochemical analysis of paraffin-embedded human-breast, antibody was diluted at 1:100

Note: This product is for in vitro research use only