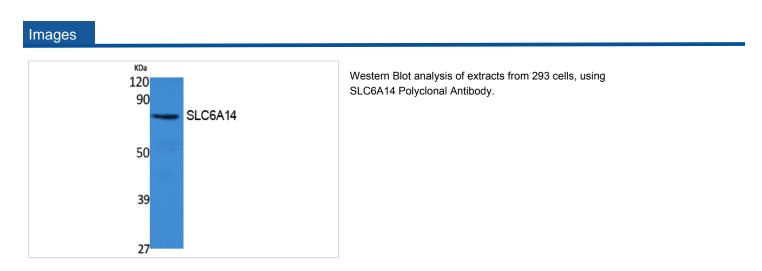

## Application Details

WB 1:500 - 1:2000. IHC-p: 1:100-300 ELISA: 1:40000. IF 1:50-200

Immunohistochemical analysis of paraffin-embedded human-breast, antibody was diluted at 1:100

Note: This product is for in vitro research use only