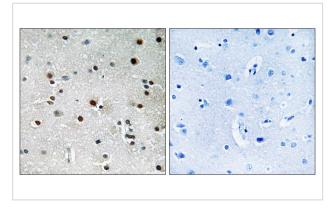

Western blot analysis of lysates from COLO and RAW264.7 cells, using RFX3 Antibody. The lane on the right is blocked with the synthesized peptide.

Immunohistochemistry analysis of paraffin-embedded human brain tissue, using RFX3 Antibody. The picture on the right is blocked with the synthesized peptide.