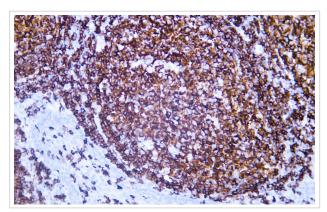

## Images

Whole cell lysates were separated by 10% SDS-PAGE, and the membrane was blotted with anti-CD20 antibody.

Human tonsil tissue was stained with anti-CD20 antibody.

Note: This product is for in vitro research use only