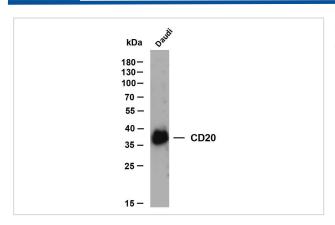

## Images

Whole cell lysates were separated by 10% SDS-PAGE, and the membrane was blotted with anti-CD20 antibody.

Human tonsil tissue was stained with anti-CD20 antibody.

Note: This product is for in vitro research use only