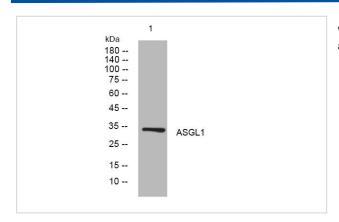

## **Images**

Western blot analysis of lysates from HCT116 cells, primary antibody was diluted at 1:1000, 4°over night

Note: This product is for in vitro research use only