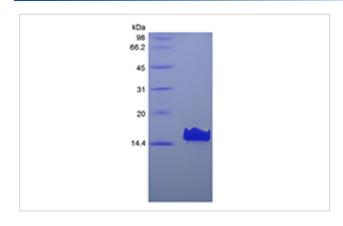

| Description     |                                                                                                             |
|-----------------|-------------------------------------------------------------------------------------------------------------|
| Product Name    | Recombinant Human VEGF Co-regulated Chemokine 1/CXCL17                                                      |
| Host Species    | Escherichia coli.                                                                                           |
| Purification    | > 96 % by SDS-PAGE and HPLC analyses.                                                                       |
| Uniprot         | Q6UXB2                                                                                                      |
| GeneID          | 284340                                                                                                      |
| Calculated MW   | Approximately 11.5 kDa, a single non-glycosylated polypeptide chain containing 98 amino acids.              |
| Target Sequence | SSLNPGVARG HRDRGQASRR WLQEGGQECE CKDWFLRAPR RKFMTVSGLP KKQCPCDHFK                                           |
|                 | GNVKKTRHQR HHRKPNKHSR ACQQFLKQCQ LRSFALPL                                                                   |
| Formulation     | Lyophilized from a 0.2 $\mu m$ filtered concentrated solution in PBS, pH 7.4, with 3 % Trehalose.           |
| Storage         | Use a manual defrost freezer and avoid repeated freeze-thaw cycles 12 months from date of receipt, -20 to   |
|                 | -70 °C as supplied 1 month, 2 to 8 °C under sterile conditions after reconstitution 3 months, -20 to -70 °C |
|                 | under sterile conditions after reconstitution.                                                              |

## Images

Note: This product is for in vitro research use only