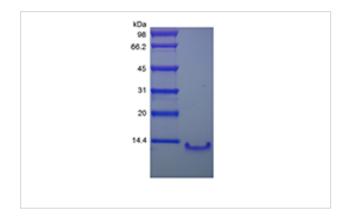

## Description

| Product Name    | Recombinant Human Lymphocyte Activation Gene 1 Protein/CCL4L1                                               |
|-----------------|-------------------------------------------------------------------------------------------------------------|
| Host Species    | Escherichia coli.                                                                                           |
| Purification    | > 97 % by SDS-PAGE and HPLC analyses.                                                                       |
| Uniprot         | Q8NHW4                                                                                                      |
| GeneID          | 388372                                                                                                      |
| Calculated MW   | Approximately 7.8 kDa, a single non-glycosylated polypeptide chain containing 69 amino acids.               |
| Target Sequence | APMGSDPPTA CCFSYTARKL PRNFVVDYYE TSSLCSQPAV VFQTKRGKQV CADPSESWVQ EYVYDLELN                                 |
| Formulation     | Lyophilized from a 0.2 μm filtered concentrated solution in PBS.                                            |
| Storage         | Use a manual defrost freezer and avoid repeated freeze-thaw cycles 12 months from date of receipt, -20 to   |
|                 | -70 °C as supplied 1 month, 2 to 8 °C under sterile conditions after reconstitution 3 months, -20 to -70 °C |
|                 | under sterile conditions after reconstitution.                                                              |

## **Images**

Note: This product is for in vitro research use only