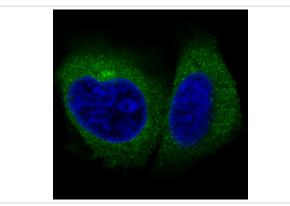

|
| Formulation           | Rabbit IgG in phosphate buffered saline , pH 7.4, 150mM NaCl, 0.02% sodium azide and 50% glycerol.             |
| Storage               | Store at +4°C short term. Store at -20°C long term. Avoid freeze / thaw cycle.                                 |
|                       |                                                                                                                |

## Application Details

WB 1:3000~1:20000 IHC 1:50~1:200 ICC/IF 1:50~1:200 IP 1:50 FC 1:50

### Images



Western blot analysis of Actin expression in (1) Hela cell Iysate; (2)Human fetal kidney lysate; (3)3T3 cell lysate; (4)Mouse spleen lysate; (5)PC-12 cell lysate; (6)Rat heart lysate.



Immunohistochemical analysis of paraffin-embedded mouse heart, using Actin Antibody.



Immunofluorescent analysis of Hela cells, using Actin Antibody.

#### **Product Description**

Actins are highly conserved proteins that are involved in various types of cell motility and are ubiquitously expressed in all eukaryotic cells.

### Background

Actins are highly conserved proteins that are involved in various types of cell motility and are ubiquitously expressed in all eukaryotic cells.

Note: This product is for in vitro research use only