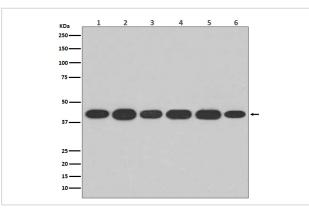

### Images

Western blot analysis of Actin expression in (1) Hela cell Iysate; (2)Human fetal kidney lysate; (3)3T3 cell lysate; (4)Mouse spleen lysate; (5)PC-12 cell lysate; (6)Rat heart lysate.

Immunohistochemical analysis of paraffin-embedded mouse heart, using Actin Antibody.