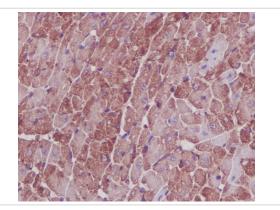

### Images

Western blot analysis of Actin expression in (1) Hela cell Iysate; (2)Human fetal kidney lysate; (3)3T3 cell lysate; (4)Mouse spleen lysate; (5)PC-12 cell lysate; (6)Rat heart lysate.

Immunohistochemical analysis of paraffin-embedded mouse heart, using Actin Antibody.