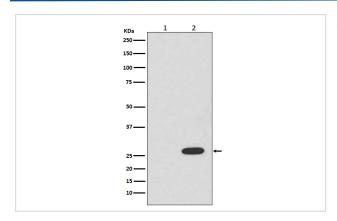

# **Images**

Western blot analysis of RFP expression in (1) 293T cell lysate; (2) 293T cell lysate transfected with RFP.

Immunofluorescent analysis of 293 cells, using RFP Antibody