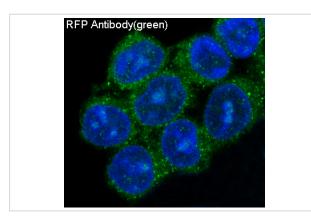

# **Images**

Western blot analysis of RFP expression in (1) 293T cell lysate; (2) 293T cell lysate transfected with RFP.

Immunofluorescent analysis of 293 cells, using RFP Antibody