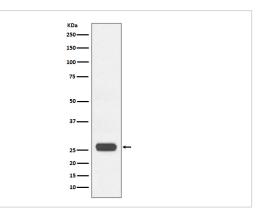

#### Images

Western blot analysis of GST expression in GST recombinant protein, using GST tag Antibody(HRP conjugated)