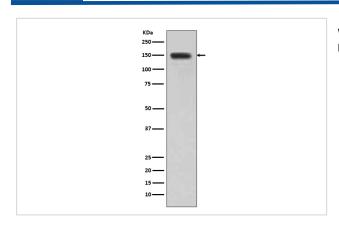

## **Images**

Western blot analysis of DSG1 expression in human skin lysate.

Immunohistochemical analysis of paraffin-embedded human cervix cancer, using DSG1 Antibody.