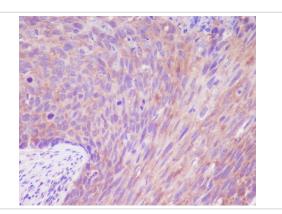

## **Images**

Western blot analysis of DSG1 expression in human skin lysate.

Immunohistochemical analysis of paraffin-embedded human cervix cancer, using DSG1 Antibody.