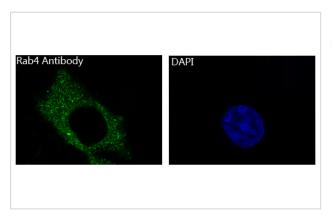

# **Images**

Western blot analysis of Rab4A expression in (1) SH-SY5Y cell lysate; (2) MCF-7 cell lysate.

Immunofluorescent analysis of Hela cells, using Rab4A Antibody .