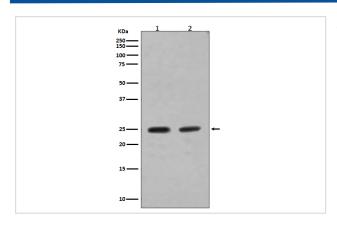

# **Images**

Western blot analysis of Rab4A expression in (1) SH-SY5Y cell lysate; (2) MCF-7 cell lysate.

Immunofluorescent analysis of Hela cells, using Rab4A Antibody .