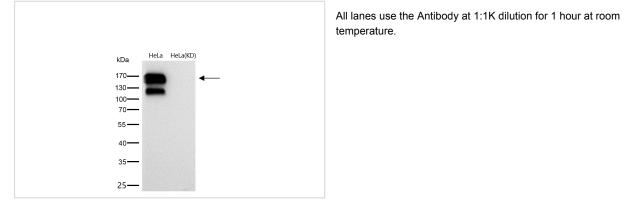

## Images

Western blot analysis of using Integrin beta1 expression in 293T cell lysate.