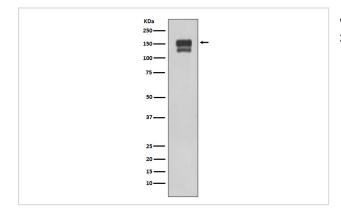

## Images

Western blot analysis of using Integrin beta1 expression in 293T cell lysate.