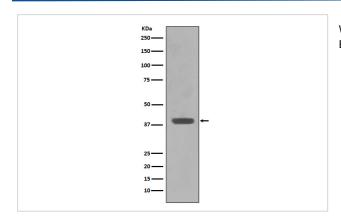

### **Images**

Western blot analysis of Maltose Binding Protein expression in E.coli lysate.