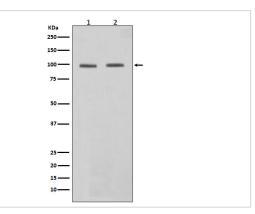

## Images

Western blot analysis of STAT6 in expression (1)Daudi cell lysate;(2)HeLa cell lysate.