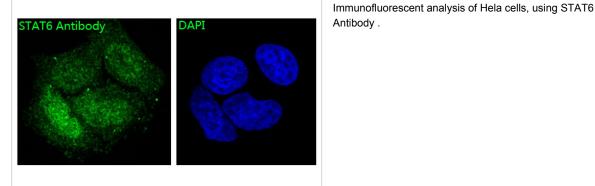

on No.         | Uniprot:P42226                                                                                     |
| Uniprot               | P42226                                                                                             |
| Formulation           | Rabbit IgG in phosphate buffered saline , pH 7.4, 150mM NaCl, 0.02% sodium azide and 50% glycerol. |
| Storage               | Store at +4°C short term. Store at -20°C long term. Avoid freeze / thaw cycle.                     |
|                       |                                                                                                    |

### **Application Details**

WB 1:500~1:2000 ICC/IF 1:50~1:200 FC 1:50

## Images



Western blot analysis of STAT6 in expression (1)Daudi cell lysate;(2)HeLa cell lysate.



### Product Description

STAT6 transcription factor of the STAT family. Plays a central role in IL4-mediated biological responses. Induces the expression of BCL2L1/BCL-X(L), which is responsible for the anti-apoptotic activity of IL4.

#### Background

STAT6 transcription factor of the STAT family. Plays a central role in IL4-mediated biological responses. Induces the expression of BCL2L1/BCL-X(L), which is responsible for the anti-apoptotic activity of IL4.

Note: This product is for in vitro research use only