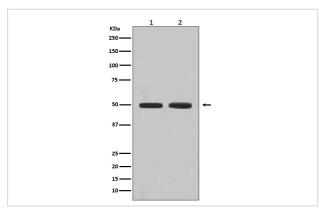

### Images

Western blot analysis of Flotillin 1 expression in (1) HeLa cell lysate; (2) K562 cell lysate.

Immunohistochemical analysis of paraffin-embedded human uterus, using Flotillin 1 Antibody .

All lanes use the Antibody at 1:1K dilution for 1 hour at room temperature.