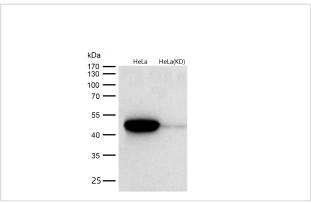

### Images

Western blot analysis of Flotillin 1 expression in (1) HeLa cell lysate; (2) K562 cell lysate.

Immunohistochemical analysis of paraffin-embedded human uterus, using Flotillin 1 Antibody .

All lanes use the Antibody at 1:1K dilution for 1 hour at room temperature.