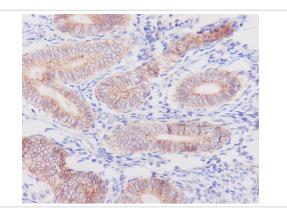

### Images

Western blot analysis of Flotillin 1 expression in (1) HeLa cell lysate; (2) K562 cell lysate.

Immunohistochemical analysis of paraffin-embedded human uterus, using Flotillin 1 Antibody .

All lanes use the Antibody at 1:1K dilution for 1 hour at room temperature.