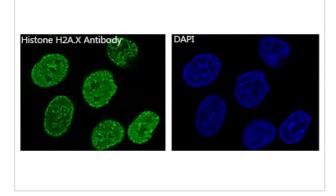

# **Images**

Western blot analysis of Histone H2A.X expression in Raji cell lysates.

Immunohistochemical analysis of paraffin-embedded rat lung, using Histone H2A.X Antibody.

Immunofluorescent analysis of Hela cells, using Histone H2A.X Antibody .