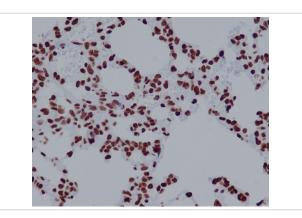

# **Images**

Western blot analysis of Histone H2A.X expression in Raji cell lysates.

Immunohistochemical analysis of paraffin-embedded rat lung, using Histone H2A.X Antibody.

Immunofluorescent analysis of Hela cells, using Histone H2A.X Antibody .