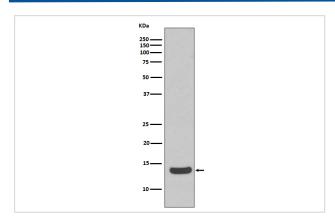

# **Images**

Western blot analysis of Histone H2A.X expression in Raji cell lysates.

Immunohistochemical analysis of paraffin-embedded rat lung, using Histone H2A.X Antibody.

Immunofluorescent analysis of Hela cells, using Histone H2A.X Antibody .