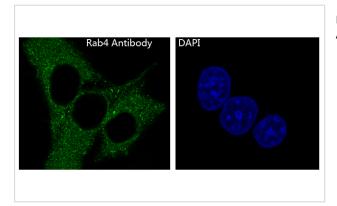

# **Images**

Western blot analysis of Rab4 expression in (1)MCF7 cell lysates (2)HeLa cell lysate.

Immunofluorescent analysis of Hela cells, using Rab4 Antibody .