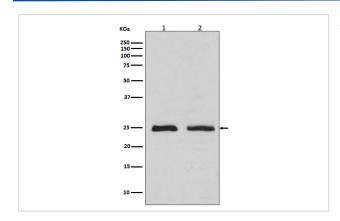

# **Images**

Western blot analysis of Rab4 expression in (1)MCF7 cell lysates (2)HeLa cell lysate.

Immunofluorescent analysis of Hela cells, using Rab4 Antibody .