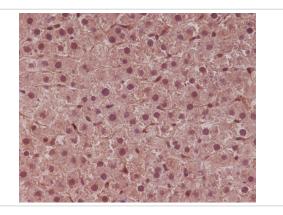

### Images

Western blot analysis of STAT6 expression in Raji cell lysate.

Immunohistochemical analysis of paraffin-embedded rat liver, using STAT6 Antibody.

Immunofluorescent analysis of Hela cells, using STAT6 Antibody .