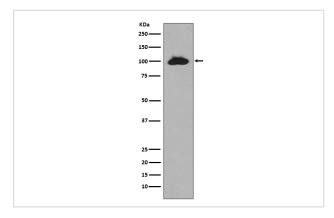

### Images

Western blot analysis of STAT6 expression in Raji cell lysate.

Immunohistochemical analysis of paraffin-embedded rat liver, using STAT6 Antibody.

Immunofluorescent analysis of Hela cells, using STAT6 Antibody .