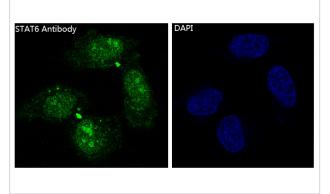

### Images

Western blot analysis of STAT6 expression in Raji cell lysate.

Immunohistochemical analysis of paraffin-embedded rat liver, using STAT6 Antibody.

Immunofluorescent analysis of Hela cells, using STAT6 Antibody .