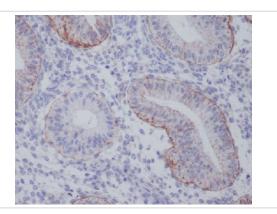

## **Images**

Western blot analysis of Integrin alpha 6 expression in SW480 cell lysate.

Immunohistochemical analysis of paraffin-embedded human uterus, using Integrin alpha 6 Antibody.