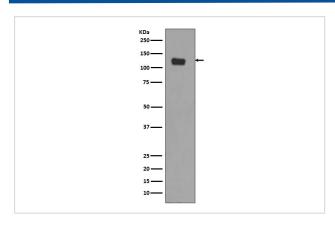

## **Images**

Western blot analysis of Integrin alpha 6 expression in SW480 cell lysate.

Immunohistochemical analysis of paraffin-embedded human uterus, using Integrin alpha 6 Antibody.