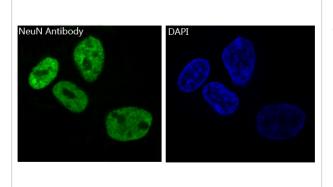

### Images

Western blot analysis of NeuN expression in human fetal brain lysate.

Immunohistochemical analysis of paraffin-embedded mouse brain, using NeuN Antibody.

Immunofluorescent analysis of SH-SY5Y cells, using NeuN Antibody .