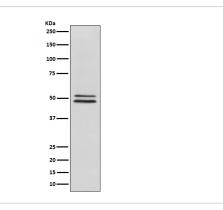

### Images

Western blot analysis of NeuN expression in human fetal brain lysate.

Immunohistochemical analysis of paraffin-embedded mouse brain, using NeuN Antibody.

Immunofluorescent analysis of SH-SY5Y cells, using NeuN Antibody .