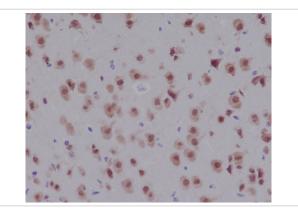

### Images

Western blot analysis of NeuN expression in human fetal brain lysate.

Immunohistochemical analysis of paraffin-embedded mouse brain, using NeuN Antibody.

Immunofluorescent analysis of SH-SY5Y cells, using NeuN Antibody .