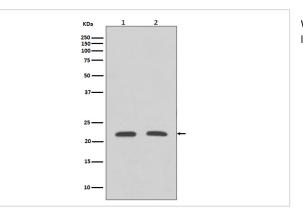

## Images

Western blot analysis of Rho A expression in (1) HeLa cell lysate; (2) NIH/3T3 cell lysate.

Immunofluorescent analysis of Jurkat cells, using Rho A Antibody.