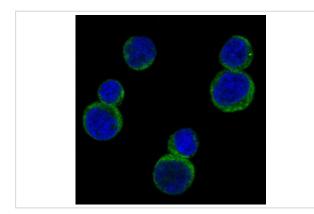

## Images

Western blot analysis of Rho A expression in (1) HeLa cell lysate; (2) NIH/3T3 cell lysate.

Immunofluorescent analysis of Jurkat cells, using Rho A Antibody.