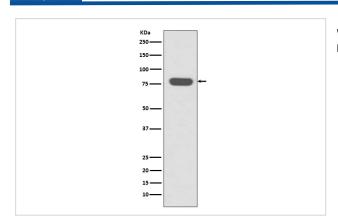

## **Images**

Western blot analysis of Radixin expression in HeLa cell lysate.

Immunohistochemical analysis of paraffin-embedded human spleen, using Radixin Antibody.