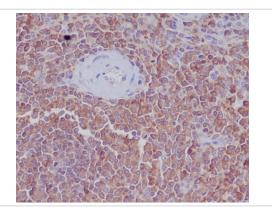

## **Images**

Western blot analysis of Radixin expression in HeLa cell lysate.

Immunohistochemical analysis of paraffin-embedded human spleen, using Radixin Antibody.