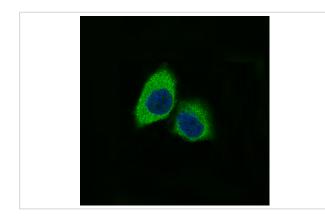

| Accession No.         | Uniprot:P48681                                                                                     |
| Uniprot               | P48681                                                                                             |
| Formulation           | Rabbit IgG in phosphate buffered saline , pH 7.4, 150mM NaCl, 0.02% sodium azide and 50% glycerol. |
| Storage               | Store at +4°C short term. Store at -20°C long term. Avoid freeze / thaw cycle.                     |
|                       |                                                                                                    |

### **Application Details**

IHC 1:50~1:200 ICC/IF 1:50~1:200

## Images



Immunohistochemical analysis of paraffin-embedded human kidney, using Nestin Antibody.



#### **Product Description**

May help to regulate cell structure and intracellular processes required for neural cell division and migration. Upon maturation of the brain, nestin expression is quickly down-regulated and replaced by expression of the neurofilament proteins. Because nestin is expressed in both mature and precursor neuronal and glial cells, as well as in the developing brain and in the brain and spinal cord following damage, nestin is widely accepted as a marker of neural stem/progenitor cells.

Antibody.

Immunofluorescent analysis of PC12 cells, using Nestin

#### Background

May help to regulate cell structure and intracellular processes required for neural cell division and migration. Upon maturation of the brain, nestin expression is quickly down-regulated and replace