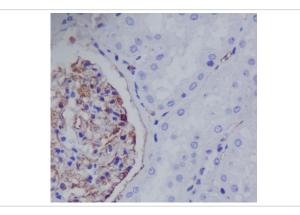

## Images

Immunohistochemical analysis of paraffin-embedded human kidney, using Nestin Antibody.