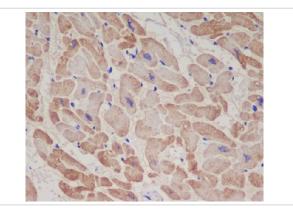

## Images

Western blot analysis of Troponin T expression in human fetal heart lysate.

Immunohistochemical analysis of paraffin-embedded human heart muscle, using Troponin T Antibody.