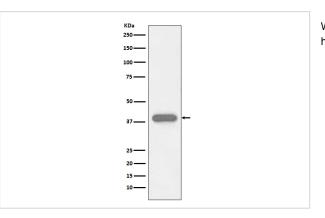

## Images

Western blot analysis of Troponin T expression in human fetal heart lysate.

Immunohistochemical analysis of paraffin-embedded human heart muscle, using Troponin T Antibody.