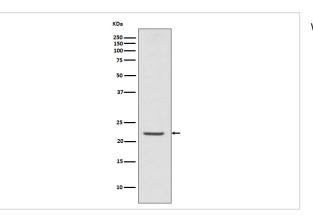

ide derived from human TMS1                                                      |
| Other Names           | PYCARD; ASC; CARD5; TMS; TMS-1; TMS1;                                                              |
| Accession No.         | Uniprot:Q9ULZ3                                                                                     |
| Uniprot               | Q9ULZ3                                                                                             |
| Formulation           | Rabbit IgG in phosphate buffered saline , pH 7.4, 150mM NaCl, 0.02% sodium azide and 50% glycerol. |
| Storage               | Store at +4°C short term. Store at -20°C long term. Avoid freeze / thaw cycle.                     |

## **Application Details**

WB 1:500~1:2000 ICC/IF 1:50~1:200 FC 150

## Images



Western blot analysis of TMS1 expression in U937 cell lysate.

## **Product Description**

TMS1 (target of methylation-induced silencing)/ASC (apoptosis-associated speck-like protein containing a CARD), also referred to as PYCARD and CARD5, is a 22-kDa pro-apoptotic protein containing an N-terminal pyrin domain (PYD) and a C-terminal caspase recruitment domain (CARD).

TMS1 (target of methylation-induced silencing)/ASC (apoptosis-associated speck-like protein containing a CARD), also referred to as PYCARD and CARD5, is a 22-kDa pro-apoptotic protein containing an N-terminal pyrin domain (PYD) and a C-terminal caspase recruitment domain (CARD).

Note: This product is for in vitro research use only