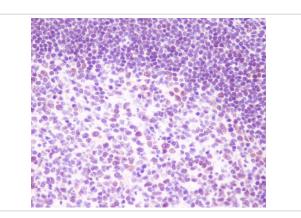

# **Images**

Western blot analysis of RelB expression in Raji cell lysate.

Immunohistochemical analysis of paraffin-embedded human tonsil, using RelB Antibody.