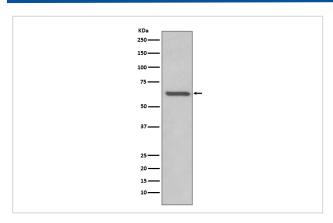

# **Images**

Western blot analysis of RelB expression in Raji cell lysate.

Immunohistochemical analysis of paraffin-embedded human tonsil, using RelB Antibody.