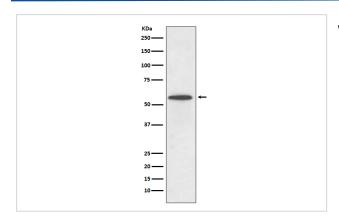

derived from human IRF5                                                      |
| Other Names           | Interferon regulatory factor 5; Interferon regulatory factor 5 bone marrow variant; IRF 5; SLEB10; |
| Accession No.         | Uniprot:Q13568                                                                                     |
| Uniprot               | Q13568                                                                                             |
| Formulation           | Rabbit IgG in phosphate buffered saline , pH 7.4, 150mM NaCl, 0.02% sodium azide and 50% glycerol. |
| Storage               | Store at +4°C short term. Store at -20°C long term. Avoid freeze / thaw cycle.                     |

## **Application Details**

WB 1:1000~1:2000 IHC 1:50~1:200 FC 1:100

## **Images**



Western blot analysis of IRF5 expression in Ramos cell lysate.

#### **Product Description**

Play an important role in pathogen defense, autoimmunity, lymphocyte development, cell growth, and susceptibility to transformation. Studies have shown that genetic variants of IRF-5 have been associated with disorders where the IFN pathway is abnormally activated, such as systemic lupus erythematosus.

## Background

Play an important role in pathogen defense, autoimmunity, lymphocyte development, cell growth, and susceptibility to transformation. Studies have shown that genetic variants of IRF-5 have been associated with disorders where the IFN pathway is abnormally activated, such as systemic lupus erythematosus.

Note: This product is for in vitro research use only