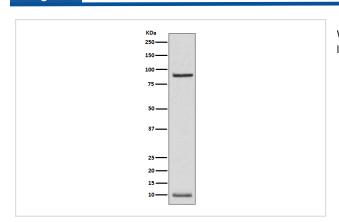

uman NEDD8                                                     |
| Other Names           | NEDD8; Nedd-8;                                                                                     |
| Accession No.         | Uniprot:Q15843                                                                                     |
| Uniprot               | Q15843                                                                                             |
| Formulation           | Rabbit IgG in phosphate buffered saline , pH 7.4, 150mM NaCl, 0.02% sodium azide and 50% glycerol. |
| Storage               | Store at +4°C short term. Store at -20°C long term. Avoid freeze / thaw cycle.                     |

# **Application Details**

WB 1:500~1:2000 IHC 1:50~1:200 ICC/IF 1:50~1:200 IP 1:20

# **Images**



Western blot analysis of NEDD8 expression in K562 cell lysate.

### **Product Description**

Neural precursor cell-expressed developmentally downregulated protein 8 (NEDD8), also known as Rub1 (related to ubiquitin 1) in plants and yeast, is a member of the ubiquitin-like protein family. The covalent attachment of NEDD8 to target proteins, termed neddylation, is a reversible, multi-step process analogous to ubiquitination.

# Background

Neural precursor cell-expressed developmentally downregulated protein 8 (NEDD8), also known as Rub1 (related to ubiquitin 1) in plants and yeast, is a member of the ubiquitin-like protein family. The covalent attachment of NEDD8 to target proteins, termed neddylation, is a reversible, multi-step process analogous to ubiquitination.

Note: This product is