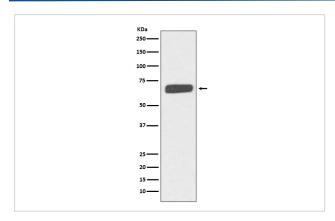

# **Images**

Western blot analysis of Collagen X expression in human fetal skin lysate.