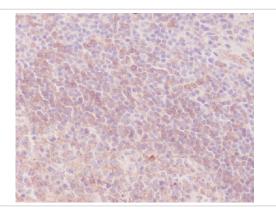

## **Images**

Western blot analysis of Human IgM expression in human plasma lysate.

Immunohistochemical analysis of paraffin-embedded Human tonsil, using Human IgM Antibody.