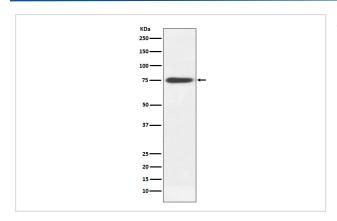

## **Images**

Western blot analysis of Human IgM expression in human plasma lysate.

Immunohistochemical analysis of paraffin-embedded Human tonsil, using Human IgM Antibody.