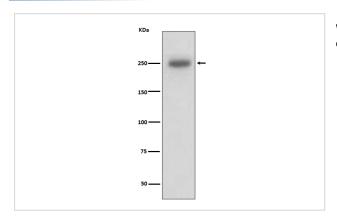

### **Images**

Western blot analysis of Laminin beta 1 expression in A431 cell lysate.