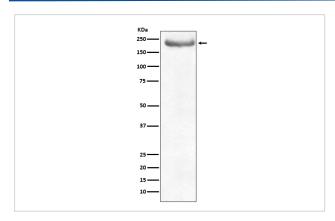

peptide derived from human NEFH                                                      |
| Other Names           | NF-H; 200 kDa neurofilament protein; Neurofilament triplet H protein; KIAA0845; NFH; NEFH;         |
| Accession No.         | Uniprot:P12036                                                                                     |
| Uniprot               | P12036                                                                                             |
| Formulation           | Rabbit IgG in phosphate buffered saline , pH 7.4, 150mM NaCl, 0.02% sodium azide and 50% glycerol. |
| Storage               | Store at +4°C short term. Store at -20°C long term. Avoid freeze / thaw cycle.                     |

## **Application Details**

WB 1:500~1:2000 IHC 1:100~1:500

## **Images**



Western blot analysis of NEFH expression in human brain lysate.

#### **Product Description**

Neurofilaments usually contain three intermediate filament proteins: L, M, and H which are involved in the maintenance of neuronal caliber. NF-H has an important function in mature axons that is not subserved by the two smaller NF proteins.

# Background

Neurofilaments usually contain three intermediate filament proteins: L, M, and H which are involved in the maintenance of neuronal caliber. NF-H has an important function in mature axons that is not subserved by the two smaller NF proteins.

Note: This product is for in vitro research use only