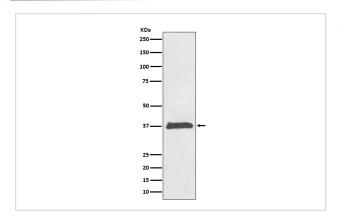

| A synthesized peptide derived from human BMP2                                                      |
| Other Names           | BDA2; BMP-2A; Bmp2; BMP2A; Bone morphogenetic protein 2A;                                          |
| Accession No.         | Uniprot:P12643                                                                                     |
| Uniprot               | P12643                                                                                             |
| Formulation           | Rabbit IgG in phosphate buffered saline , pH 7.4, 150mM NaCl, 0.02% sodium azide and 50% glycerol. |
| Storage               | Store at +4°C short term. Store at -20°C long term. Avoid freeze / thaw cycle.                     |

## **Application Details**

WB 1:500~1:2000

## **Images**



Western blot analysis of BMP2 expression in HeLa cell lysate.

#### **Product Description**

Bone morphogenic proteins (BMPs) are members of the TGF $\beta$  superfamily. BMPs are involved in the induction of cartilage and bone formation. Induces cartilage and bone formation.

# Background

Bone morphogenic proteins (BMPs) are members of the TGF $\beta$  superfamily. BMPs are involved in the induction of cartilage and bone formation. Induces cartilage and bone formation.

Note: This product is for in vitro research use only