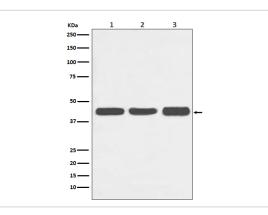

## Images

Western blot analysis of Actin expression in (1) HeLa cell lysate; (2) NIH/3T3 cell lysate; (3) C6 cell lysate.