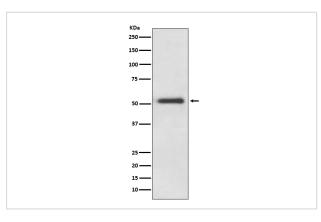

|
| Accession No.         | Uniprot:Q9Y261                                                                                        |
| Uniprot               | Q9Y261                                                                                                |
| Formulation           | Rabbit IgG in phosphate buffered saline , pH 7.4, 150mM NaCI, 0.02% sodium azide and 50% glycerol.    |
| Storage               | Store at +4°C short term. Store at -20°C long term. Avoid freeze / thaw cycle.                        |
|                       |                                                                                                       |

## **Application Details**

WB 1:500~1:1000 ICC/IF 1:50~1:200

## Images



Western blot analysis of FOXA2 expression in HepG2 cell lysate.

## Product Description

Involved in glucose homeostasis; regulates the expression of genes important for glucose sensing in pancreatic beta-cells and glucose homeostasis. Involved in regulation of fat metabolism. Binds to fibrinogen beta promoter and is involved in IL6-induced fibrinogen beta transcriptional activation. Involved in glucose homeostasis; regulates the expression of genes important for glucose sensing in pancreatic beta-cells and glucose homeostasis. Involved in regulation of fat metabolism. Binds to fibrinogen beta promoter and is involved in IL6-induced fibrinogen beta transcriptional activation.

Note: This product is for in vitro research use only