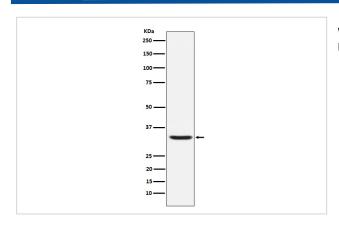

### **Images**

Western blot analysis of Hepcidin expression in Human Hepcidin Full-length Recombinant Protein (GFP Tagged).